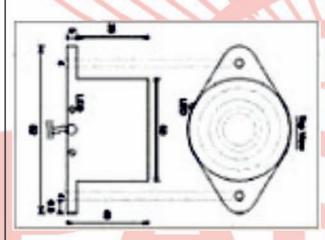

## **PARASNATH**

## **PARAS**

## Inductive Proximity Switch

SIZE

TYPE

**OUTPUT LOGIC** 

**OPERATING VOLTAGE** 

MAX. LOAD CURRENT

SENSING DISTANCE

**SWITCHING FREQUENCY** 

**VOLTAGE DROP AT FULL LOAD** 

NO LOAD CURRENT

**RESIDUAL CURRENT** 

POSITION INDICATION

CABLE

H.V. TEST

AMBIENT TEMP.

**ENCLOSURE** 

**PROBE SIZE** 

PROTECTION GRADE

**APPROVALS** 

STANDARDOBJECT SIZE

: R-50XRound

: PNP

: NO

: 5-40 VDC

: 300 mAmp.

: 25.0 mm for standard object size

: 150 Hz.

: 2.0 VDC

: >10.0 mAmp.

: 0.001 mAmp.

: LED

: 3 core PVC & PU Flexible

: 1.5 KV for 1 Sec.

: 70°C

: Plastic

: 50XRound

: IP-67

: CE

: 75X75X1 mm





PARASNATH ELECTRONICS Pvt. Ltd

MODEL NO: - R-50xROUND

<u>Drawing</u> PARAS Make

Dimension :- All Dim in mm