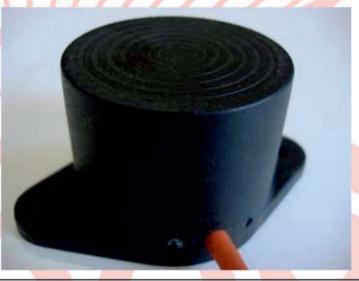

## Inductive Proximity Switch

SIZE

TYPE

**OUTPUT LOGIC** 

**OPERATING VOLTAGE** 

MAX. LOAD CURRENT

SENSING DISTANCE

**SWITCHING FREQUENCY** 

**PROBE SIZE** 

PROTECTION GRADE

**APPROVALS** 

STANDARDOBJECT SIZE

: R-50XRound

: PNP

: NO

: 5-40 VDC