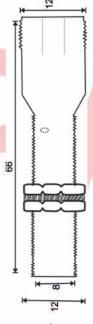

**ENCLOSURE** 

**PROBE SIZE** 

MOUNTING

PROTECTION GRADE

APPROVALS

STANDARDOBJECT SIZE

M-8X45

PNP

: LED

: 4 Pin Male connector

: 1.5 KV for 1 Sec.

**Nickel Platted Brass Tube** 

: M-8x45

: Flush Type

: IP-67

: CE

PARASNATH ELECTRONICS Pvt. Ltd

MODEL NO : - M-8x45

ra w i n g

Ma k e

PARAS

Dimension :- All Dim in mm