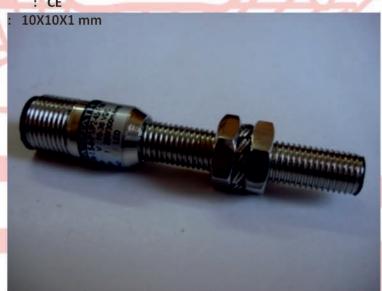

## Inductive Proximity Switch Connector Type

Model No.-----PE-IN-1.5-8-P1-45-F-V1

SIZE

TYPE

**OUTPUT LOGIC** 

**OPERATING VOLTAGE** 

MAX. LOAD CURRENT

SENSING DISTANCE

**ENCLOSURE** 

**PROBE SIZE** 

MOUNTING

PROTECTION GRADE

APPROVALS

STANDARDOBJECT SIZE

M-8X45

PNP

: LED

: 4 Pin Male connector

: 1.5 KV for 1 Sec.

**Nickel Platted Brass Tube** 

: M-8x45

: Flush Type

: IP-67

: CE